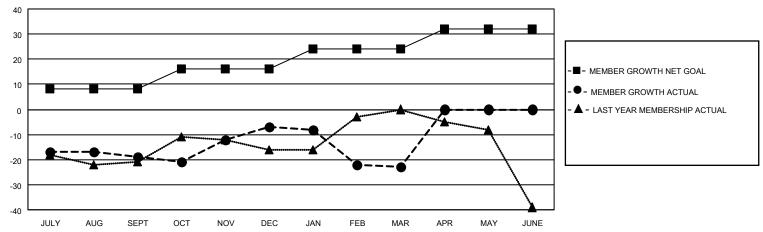

### GOALS AND ACTUAL MEMBERS CUMULATIVE

| DROPPED CLUBS: 1 |    | 19 CLUBS OF 43 ADDED 1 OR MORE<br>NEW MEMBERS | GENDER DISTRIBUTION  MALE 626 (64.67%) |              |     |
|------------------|----|-----------------------------------------------|----------------------------------------|--------------|-----|
| DROPPED MEMBERS  |    |                                               | FEMALE                                 | 342 (35.33%) |     |
| DECEASED         | 19 | CLICK HERE FOR CUMULATIVE                     | TOTAL FAMILY UNIT MEMBERS              |              | 218 |
| CLUB CANCELLED   | 0  | MEMBERSHIP DATA                               |                                        |              | 110 |
| OTHER 67         |    |                                               | FAMILY MEMBERS PAYING HALF DUES        |              | 110 |
| TOTAL            | 86 |                                               | Bozo                                   |              |     |